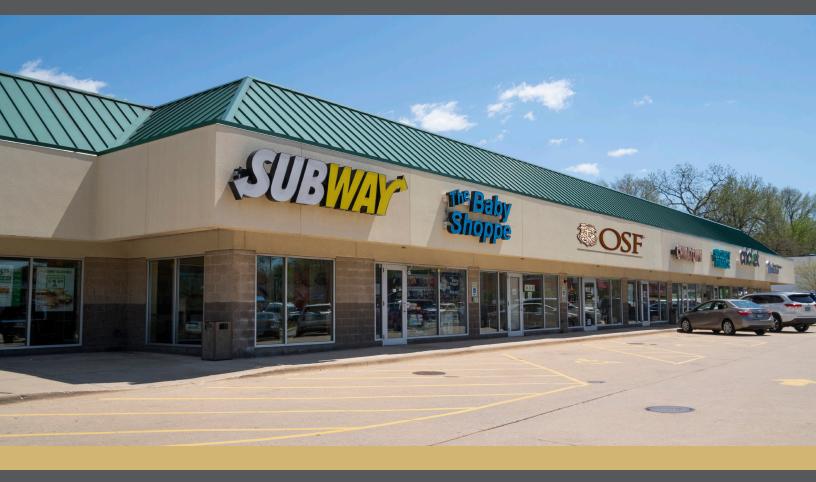

#### **Property Overview**

Strip center is anchored by a 65,000 SF OSF Health Group facility.

Located less than 1/4 mile from Interstate 74 and OSF Corporate headquarters.

Serviced by three entrances and two fully signalized intersections.

8,900 sf of small shop spaces including Subway, U.S. Cellular and more.

Abundant parking and excellent visibility from Knoxville.

**Brad Joseph** - *Managing Broker* O: 309-322-6447 C: 309-339-6286 Bradjoseph@djoseph.com