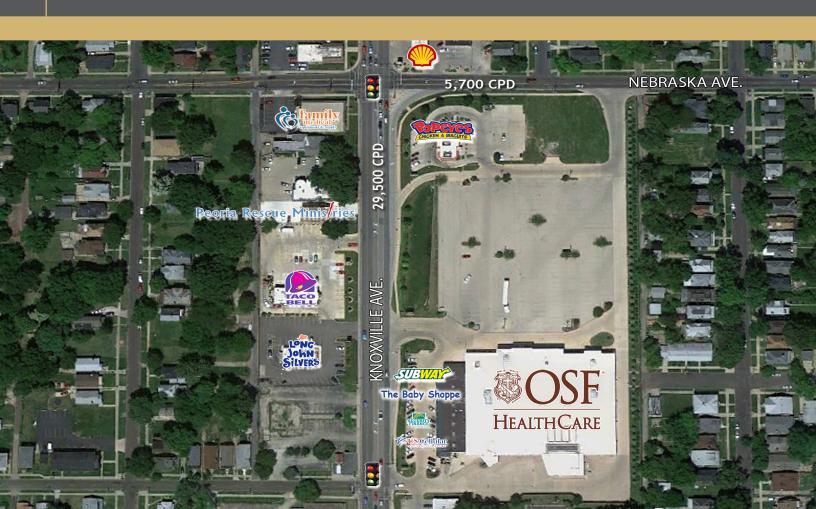

#### **Property Overview**

Strip center is anchored by a 65,000 SF OSF Health Group facility.

Located less than 1/4 mile from Interstate 74 and OSF Corporate headquarters.

Serviced by three entrances and two fully signalized intersections.