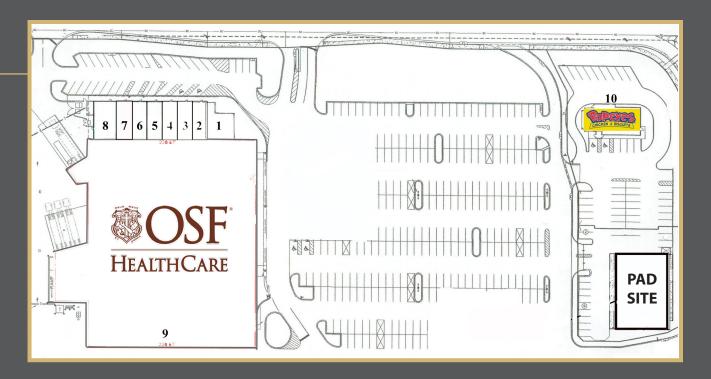

## **Tenant Listing**

| 1   | Subway             | 7  | Freedom Wireless |
|-----|--------------------|----|------------------|
| 2   | The Baby Shoppe    | 8  | World Finance    |
| 3&4 | OSF Medical        | 9  | OSF Health Group |
| 5   | Chinese Restaurant | 10 | Popeye's Chicken |
| 6   | Security Finance   |    |                  |