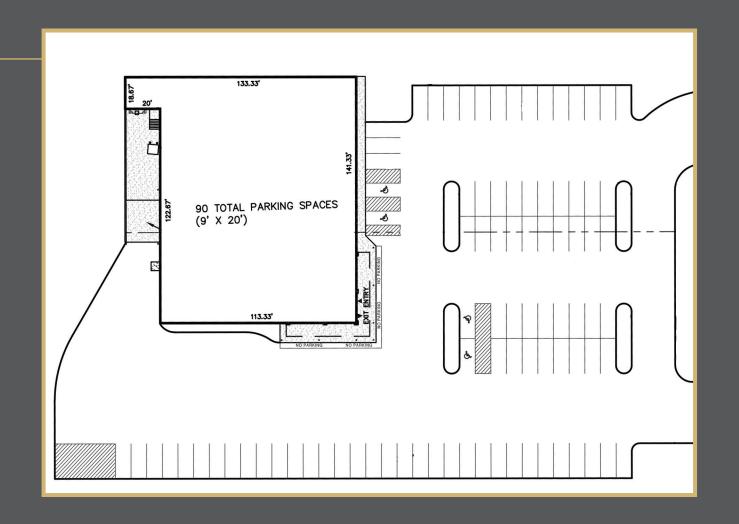

## **Highlights**

Building Size: 20,000 sf

Land Size: 2.2 acres

Year Built: 2013

**Brad Joseph** - *Managing Broker* O: 309-322-6447 C: 309-339-6286 Bradjoseph@djoseph.com