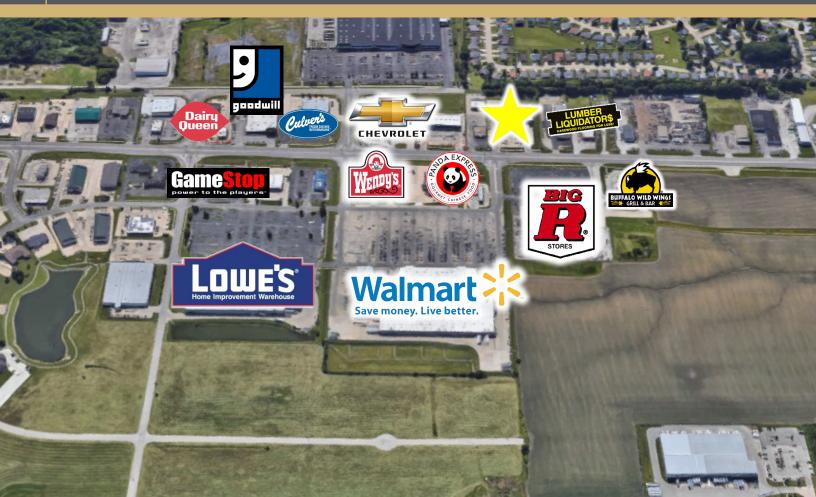

## **Property Overview**

Located on North Dirksen Parkway at the main entrance of a super Walmart.

Neighbooring tenants include Lowes, Walmart and Menards.

Building expanded from 16,000 sf to 20,000 sf due to high demand.

High visibilty with traffic counts at approx. 24,800 cars per day.