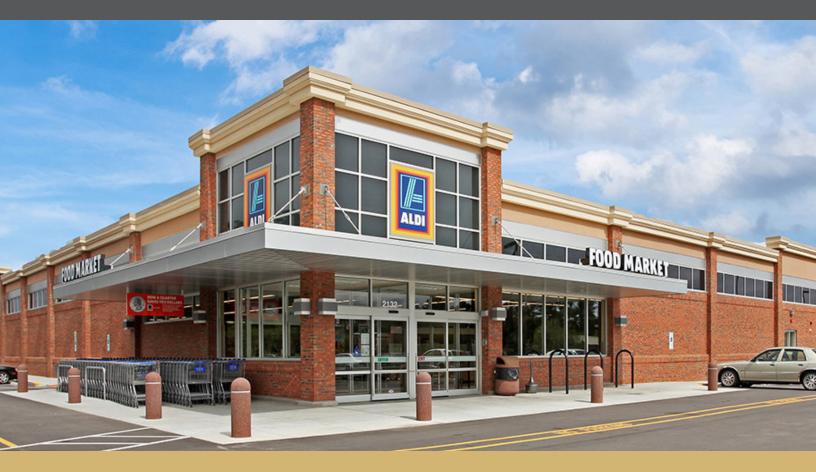

## ALDI'S FOOD MART SPRINGFIELD, ILLINOIS

## **Property Overview**

Located on North Dirksen Parkway at the main entrance of a super Walmart.

Neighbooring tenants include Lowes, Walmart and Menards.

Building expanded from 16,000 sf to 20,000 sf due to high demand.