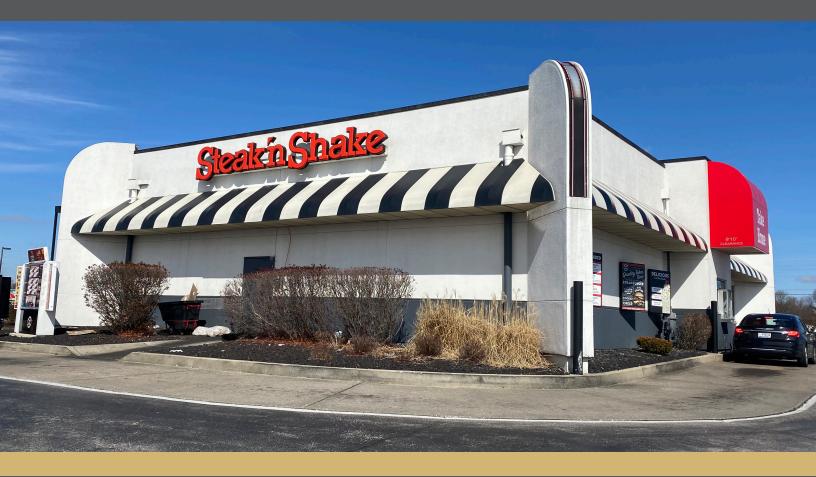

## STEAK'N SHAKE RESTAURANT AVON, INDIANA

## **Property Overview**

The 3,390 square-foot building is positioned on a 1.02-acre site and was constructed in 1997. Steak 'n Shake is well located near the intersection of Rockville Road and Ronald Reagan Parkway. The Rockville Road corridor is a primary retail destination for the west side of Indianapolis. Menard's outlots near and adjacent to the subject include Wendy's, Fifth Third Bank, Chick-Fil-A, Verizon, White Castle and McDonald's. In addition to Meijer and Menard's, major retailers along the corridor include Walmart, Hobby Lobby, Best Buy, Michael's, Office Depot, Marshall's, Dick's Sporting Goods, Target and Lowe's.