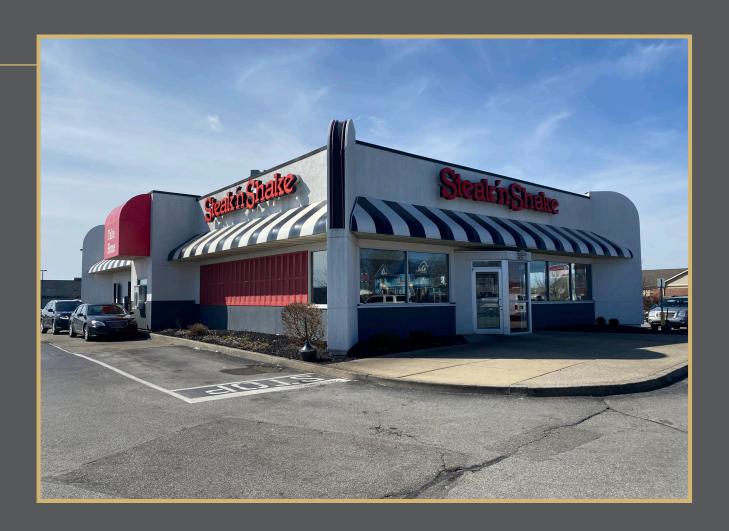

## STEAK'N SHAKE RESTAURANT AVON, INDIANA

## **Property Overview**

The 3,390 square-foot building is positioned on a 1.02-acre site and was constructed in 1997. Steak 'n Shake is well located near the intersection of Rockville Road and Ronald Reagan Parkway. The Rockville Road corridor is a primary retail destination for the west side of Indianapolis. Menard's outlots near and adjacent to the subject include Wendy's, Fifth Third Bank, Chick-Fil-A, Verizon, White Castle and McDonald's. In addition to Meijer and Menard's, major retailers along the corridor include Walmart, Hobby Lobby, Best Buy, Michael's, Office Depot, Marshall's, Dick's Sporting Goods, Target and Lowe's.