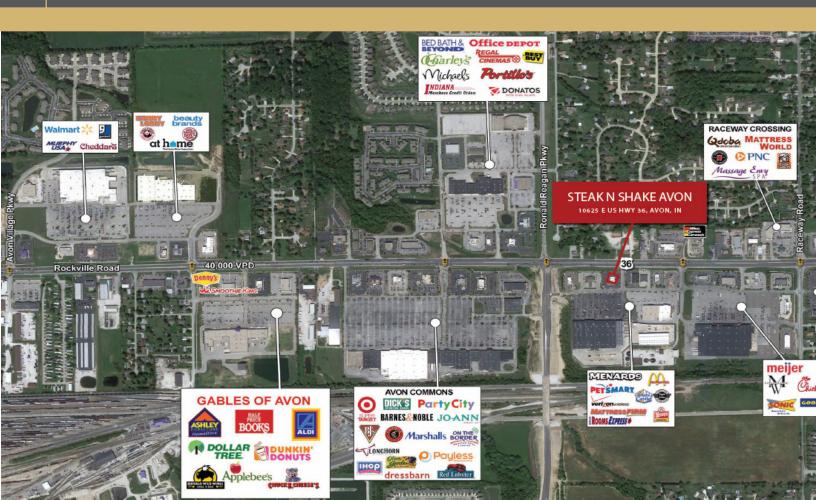

## **Property Overview**

The 3,390 square-foot building is positioned on a 1.02-acre site and was constructed in 1997. Steak 'n Shake is well located near the intersection of Rockville Road and Ronald Reagan Parkway. The Rockville Road corridor is a primary retail destination for the west side of Indianapolis. Menard's outlots near and adjacent to the subject include Wendy's, Fifth Third Bank, Chick-Fil-A, Verizon, White Castle and McDonald's. In addition to Meijer and Menard's, major retailers along the corridor include Walmart, Hobby Lobby, Best Buy, Michael's, Office Depot, Marshall's, Dick's Sporting Goods, Target and Lowe's.