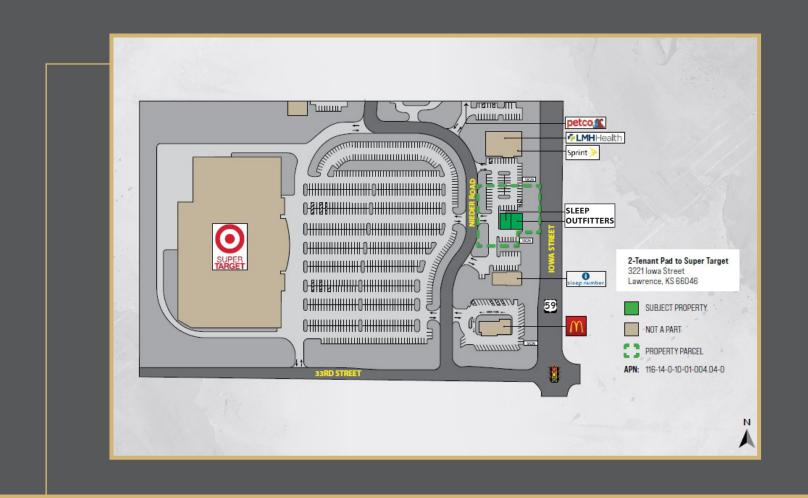

## **Property Overview**

Recent 2020 renovation of the exterior and interior offering a prospective investor the opportunity to own a passive, newly renovated, net leased investment in a top college town market next to Super Target. The subject property is ideally situated just south of the University of Kansas, the largest college in the state of Kansas and one of the most iconic schools in the country with approximately 28,500 students enrolled annually.

Sleep Outfitters currently occupies the space at the subject property with a new 5 year lease.