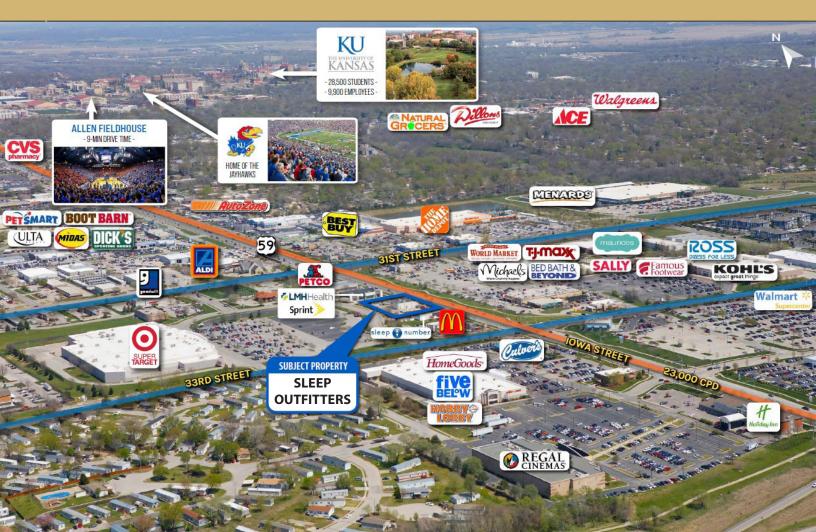

## **Property Overview**

Recent 2020 renovation of the exterior and interior offering a prospective investor the opportunity to own a passive, newly renovated, net leased investment in a top college town market next to Super Target. The subject property is ideally situated just south of the University of Kansas, the largest college in the state of Kansas and one of the most iconic schools in the country with approximately 28,500 students enrolled annually.

Sleep Outfitters currently occupies the space at the subject property with a new 5 year lease.